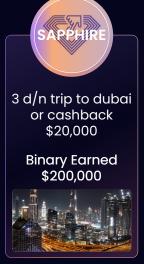

a similar vein, C used \$1400 to activate his account. B is the weaker party in this instance (left referral link).

Consequently, \$100 will be credited to your R&B wallet (income wallet), 10% of \$1000.

Any remaining binary will be carried over to the following working day or until it becomes applicable once again. The people will continue to join you by using the referral links on the left and right. You will therefore get payment for referrals from both parties.

## Binary Matching Bonus

When you reach a specific level of binary income, you can receive a bonus known as a binary matching bonus, which can range from \$200 to \$100,000. It's an additional benefit or initiative created by Bitzbank to encourage their efforts to bring in new, motivated clients and leaders.



















**EMERALD** 





#### NOTE:

The entire binary bonus gained is used to compute the Binary Matching Bonus.For instance, if your total binary bonus is \$2000, you will receive an additional \$200 in the first level.

Your binary matching bonus must be \$5000, starting at zero, in order to qualify for a \$500 bonus. The previously earned match bonus is not tallied.



## Direct Referral Bonus:

A direct referral bonus is one in which the Individual must have new investments from direct referrals under them. It will have five stages, with bonuses ranging from 2% to 10%.



## NOTE:

There will be five different levels of the direct referral bonus. For instance, to be eligible for the first Tier, a person must have ten direct referrals with new investments under them in order to receive 2%