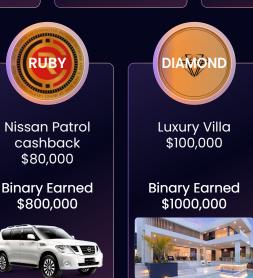

## Binary Matching Bonus

When you reach a specific level of binary income, you can receive a bonus known as a binary matching bonus, which can range from \$200 to \$100,000. It's an additional benefit or initiative created by Bitzbank to encourage their efforts to bring in new, motivated clients and leaders.

**EMERALD** 

#### NOTE:

The entire binary bonus gained is used to compute the Binary Matching Bonus.For instance, if your total binary bonus is \$2000, you will receive an additional \$200 in the first level.

Your binary matching bonus must be \$5000, starting at zero, in order to qualify for a \$500 bonus. The previously earned match bonus is not tallied.