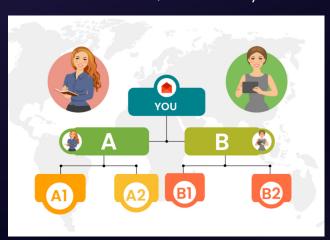

## How does it function in reality?

Based on the 1:1 ratio, 10% of binary income is generated.

Assume the role of A. The recommendations on your left and right, respectively, are B and C. Stated differently, B and C have signed up with you through your referral link.

Assume B funded his account with a \$1,000 investment. In a similar vein, C used \$1400 to activate his account. B is the weaker party in this instance (left referral link).

Consequently, \$100 will be credited to your R&B wallet (income wallet), 10% of \$1000.

Any remaining binary will be carried over to the following working day or until it becomes applicable once again. The people will continue to join you by using the referral links on the left and right. You will therefore get payment for referrals from both parties.