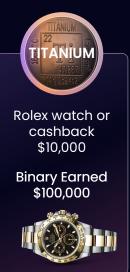

In a similar vein, C used \$1400 to activate his account. B is the weaker party in this instance (left referral link).

Consequently, \$100 will be credited to your R&B wallet (income wallet), 10% of \$1000.

Any remaining binary will be carried over to the following working day or until it becomes applicable once again. The people will continue to join you by using the referral links on the left and right. You will therefore get payment for referrals from both parties.

## Binary Matching Bonus

When you reach a specific level of binary income, you can receive a bonus known as a binary matching bonus, which can range from \$200 to \$100,000. It's an additional benefit or initiative created by Bitzbank to encourage their efforts to bring in new, motivated clients and leaders.



















**EMERALD** 





#### NOTE:

The entire binary bonus gained is used to compute the Binary Matching Bonus.For instance, if your total binary bonus is \$2000, you will receive an additional \$200 in the first level.

Your binary matching bonus must be \$5000, starting at zero, in order to qualify for a \$500 bonus. The previously earned match bonus is not tallied.



## Direct Referral Bonus:

A direct referral bonus is one in which the Individual must have new investments from direct referrals under them. It will have five stages, with bonuses ranging from 2% to 10%.



## NOTE:

There will be five different levels of the direct referral bonus. For instance, to be eligible for the first Tier, a person must have ten direct referrals with new investments under them in order to receive