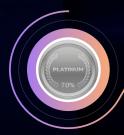

which the Individual must have new investments from direct referrals under them. It will have five stages, with bonuses ranging from 2% to 10%.



## NOTE:

There will be five different levels of the direct referral bonus. For instance, to be eligible for the first Tier, a person must have ten direct referrals with new investments under them in order to receive 2% more in returns.

To be eligible for an additional 4% return in the second tier, a person needs to have 25 Direct Referrals under him who have made new investments. People who received a referral previously won't be included. It has to be new clients making new investments.







### Silver Tier

- 10 Direct Referrals with fresh investment
- 2% returns



#### Gold Tier

- 25 Direct Referrals with fresh investment
- 4% returns



#### Platinum Tier

- 50 Direct Referrals with fresh investment
- 6% returns



#### Diamond Tier

- 100 Direct Referrals with fresh investment
- 8% returns



#### Titanium Tier

- 250 Direct Referrals with fresh investment
- 10% returns



## NOTE:

Minimum investments starts from \$20

> Withdrawal fee: 10% on ROI

No withdrawal fees on commissions

Additional 2% fee for other member activations from your account.

ROI will be generated from Monday to Friday.



Minimum withdrawal amount: \$10

Every Friday, you can take your ROI earnings out.

you can withdraw commission bonuses daily between 17:30-19-30 GMT

Payment modes: BITCOIN, TRON, RIPPLE, TETHER, BINANCE, LITECOIN, DOGECOIN

No fees for internal transfers.







# OUR **PAYMENT MODES**





















# JOIN THE FUTURE