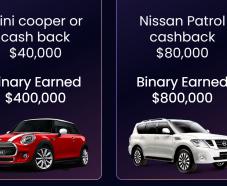

used \$1400 to activate his account. B is the weaker party in this instance (left referral link).

Consequently, \$100 will be credited to your R&B wallet (income wallet), 10% of \$1000.

Any remaining binary will be carried over to the following working day or until it becomes applicable once again. The people will continue to join you by using the referral links on the left and right. You will therefore get payment for referrals from both parties.

## Binary Matching Bonus

When you reach a specific level of binary income, you can receive a bonus known as a binary matching bonus, which can range from \$200 to \$100,000. It's an additional benefit or initiative created by Bitzbank to encourage their efforts to bring in new, motivated clients and leaders.



















**EMERALD** 





#### NOTE:

The entire binary bonus gained is used to compute the Binary Matching Bonus.For instance, if your total binary bonus is \$2000, you will receive an additional \$200 in the first level.

Your binary matching bonus must be \$5000, starting at zero, in order to qualify for a \$500 bonus. The previously earned match bonus is not tallied.



## Direct Referral Bonus:

A direct referral bonus is one in which the Individual must have new investments from direct referrals under them. It will have five stages, with bonuses ranging from 2% to 10%.



## NOTE:

There will be five different levels of the direct referral bonus. For instance, to be eligible for the first Tier, a person must have ten direct referrals with new investments under them in order to receive 2% more in returns.