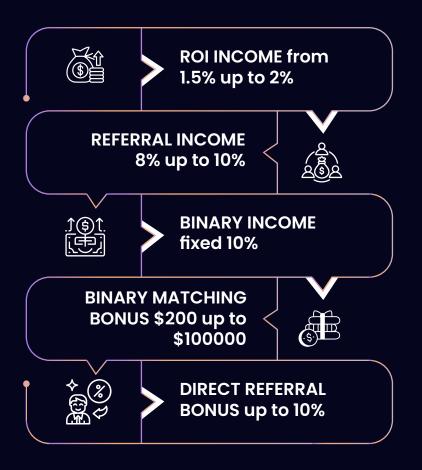

## ROI Income:

ROI income, or returns on investment, will range from 1.5% to 2% depending on the customer's selected package.

## Referral Income

Payment for referrals will range from 8% to 10%. It's a program or reward created by Bitzbank to encourage new & existing customers. Tell your friends, relatives, or anybody else about your business. Expand your network and earn a respectable reward for each referral.

## Binary Income:

Bitzbank offers fixed 10% income in binary.

Every package will have a capping limit.

We provide affiliates a fixed 10% binary income as a way to reward our customers for their teams.

## Binary Matching Bonus

When you reach a specific level of binary income, you can receive a bonus known as a binary matching bonus, which can range from \$200 to \$100,000. It's an additional benefit or initiative created by Bitzbank to encourage their efforts to bring in new, motivated clients and leaders.

## Direct Referral Bonus:

A direct referral bonus is one in which the Individual must have new investments from direct referrals under them. It will have five stages, with bonuses ranging from 2% to 10%.