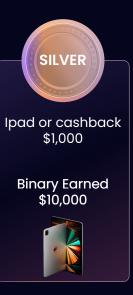

## Binary Matching Bonus

When you reach a specific level of binary income, you can receive a bonus known as a binary matching bonus, which can range from \$200 to \$100,000. It's an additional benefit or initiative created by Bitzbank to encourage their efforts to bring in new, motivated clients and leaders.

#### NOTE:

The entire binary bonus gained is used to compute the Binary Matching Bonus.For instance, if your total binary bonus is \$2000, you will receive an additional \$200 in the first level.

Your binary matching bonus must be \$5000, starting at zero, in order to qualify for a \$500 bonus. The previously earned match bonus is not tallied.