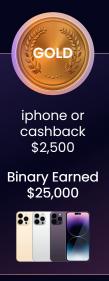

## Binary Matching Bonus

When you reach a specific level of binary income, you can receive a bonus known as a binary matching bonus, which can range from \$200 to \$100,000. It's an additional benefit or initiative created by Bitzbank to encourage their efforts to bring in new, motivated clients and leaders.

#### NOTE:

The entire binary bonus gained is used to compute the Binary Matching Bonus.For instance, if your total binary bonus is \$2000, you will receive an additional \$200 in the first level.

Your binary matching bonus must be \$5000, starting at zero, in order to qualify for a \$500 bonus. The previously earned match bonus is not tallied.