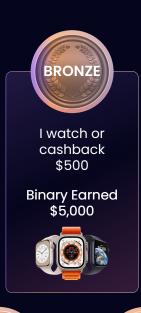

## Binary Matching Bonus

When you reach a specific level of binary income, you can receive a bonus known as a binary matching bonus, which can range from \$200 to \$100,000. It's an additional benefit or initiative created by Bitzbank to encourage their efforts to bring in new, motivated clients and leaders.

#### NOTE:

The entire binary bonus gained is used to compute the Binary Matching Bonus.For instance, if your total binary bonus is \$2000, you will receive an additional \$200 in the first level.

Your binary matching bonus must be \$5000, starting at zero, in order to qualify for a \$500 bonus. The previously earned match bonus is not tallied.