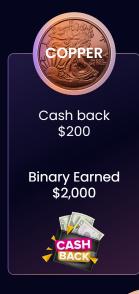

## Binary Matching Bonus

When you reach a specific level of binary income, you can receive a bonus known as a binary matching bonus, which can range from \$200 to \$100,000. It's an additional benefit or initiative created by Bitzbank to encourage their efforts to bring in new, motivated clients and leaders.

#### NOTE:

The entire binary bonus gained is used to compute the Binary Matching Bonus.For instance, if your total binary bonus is \$2000, you will receive an additional \$200 in the first level.

Your binary matching bonus must be \$5000, starting at zero, in order to qualify for a \$500 bonus. The previously earned match bonus is not tallied.