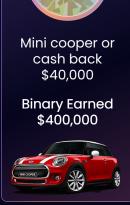

similar vein, C used \$1400 to activate his account. B is the weaker party in this instance (left referral link).

Consequently, \$100 will be credited to your R&B wallet (income wallet), 10% of \$1000.

Any remaining binary will be carried over to the following working day or until it becomes applicable once again. The people will continue to join you by using the referral links on the left and right. You will therefore get payment for referrals from both parties.

## Binary Matching Bonus

When you reach a specific level of binary income, you can receive a bonus known as a binary matching bonus, which can range from \$200 to \$100,000. It's an additional benefit or initiative created by Bitzbank to encourage their efforts to bring in new, motivated clients and leaders.



















**EMERALD** 





#### NOTE:

The entire binary bonus gained is used to compute the Binary Matching Bonus.For instance, if your total binary bonus is \$2000, you will receive an additional \$200 in the first level.

Your binary matching bonus must be \$5000, starting at zero, in order to qualify for a \$500 bonus. The previously earned match bonus is not tallied.



## Direct Referral Bonus:

A direct referral bonus is one in which the Individual must have new investments from direct referrals under them. It will have five stages, with bonuses ranging from 2% to 10%.



## NOTE:

There will be five different levels of the direct referral bonus. For instance, to be eligible for the first Tier, a person must have ten direct referrals with new investments under them in order to receive 2% m